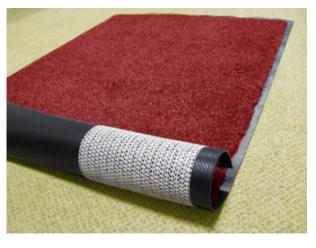

## Floor Mat Grip Tape

Floor Mat Grip Tape reduces floor mat and door rug movement, especially on carpeted surfaces.

• This mat grip tape sticks to both the underside of the mat or rug and the top of the floor surface for greater traction.

• When the sticky tape is removed, no residue is left behind on either the entrance mats above or the carpet below.

• Traction Grip Tape is easily to use; simply peel and stick. Tape can be torn or cut with scissors.

• Dimensions: 6" Wide x 25' Long each roll.

Item No: AFMGT

| Standard Sizes (Approximate) |         |           |            |          |
|------------------------------|---------|-----------|------------|----------|
| Size                         | Qty. 1  | Qty. 2-10 | Qty. 11-25 | Qty. 26+ |
| 6" W x 25' L                 | \$18.00 | \$17.50   | \$17.00    | \$16.50  |